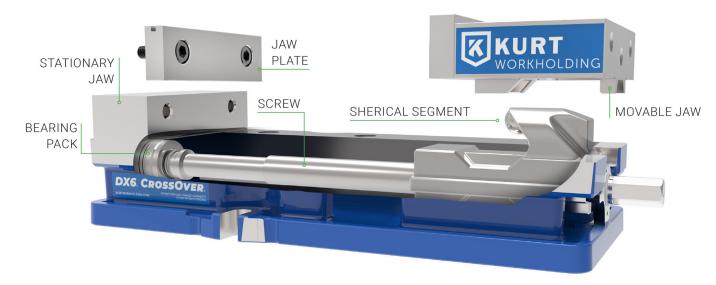

## DX6® CrossOver® Vise

Combining all the great features of our world-renowned Kurt D688 and 3600V vises, along with new state-of-the-art workholding features, Kurt® Workholding's revolutionary DX6® CrossOver® vise achieves new levels in precision and performance where flatness and parallelism are important.

Featuring a cast on stationary jaw allowing for less deflection and more stability of the vise body during clamping.

BUY More \$AVE More

| Order# | Description                       | Order Quantity | Your Price |
|--------|-----------------------------------|----------------|------------|
| KUMDX6 | 6" Manual Vise<br>with 9" Opening | 1              | \$594.41   |
|        |                                   | 2              | \$587.20   |
|        |                                   | 3+             | \$573.43   |