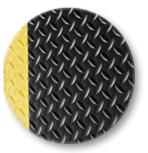

## Series #500

Industrial Deck Plate Anti-Fatigue Matting

## DRY AREA | BETTER

**Our Most Popular Mat!** 

With its incomparable durability, Industrial Deck Plate is by far the most widely used style of product in the industry. Long lasting ergonomic mat designed for work station where oil and chemicals are used. Relieves stress on knee, foot and ankle joint pressure points resulting from long standing. Provides maximum slip resistance to protect workers from slips and falls.

## **FEATURES**

- Deck plate surface fused to an industrial grade PVC foambacking to offer comfort and relief
- Exclusive Fusion technology bonds the layers to reduce the possibility of product separation
- Durable slip-resistant surface tolerates cart traffic
- Contains up to 50% recycled material in top surface

## 50% thicker than the competition!

| Order #      | Size    | Color          | Thickness | List Price | Sale Price |
|--------------|---------|----------------|-----------|------------|------------|
| CRMCD 0035YB | 3' x 5' | Black / Yellow | 9/16"     | \$174.00   | \$116.00   |