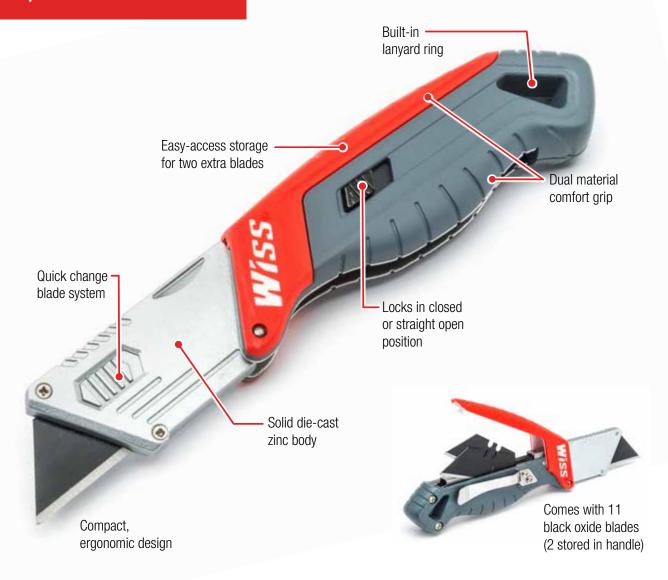

## **Pocket-Size Utility**

The new Wiss® Folding Utility Knife features an ergonomically-designed dual-material grip molded over a solid die-cast zinc body, resulting in exceptional levels of comfort and control. Add this knife's quick-change blade system and its easy-access spare blade storage capability and you have a tool that will be a pro and DIY favorite for years to come.

## Accepts all standard size blades

| Part No. | Description                | Shelf Pack<br>Quantity | UPC Code    | Shelf Pack Code | Product Dimensions          | Weight   |
|----------|----------------------------|------------------------|-------------|-----------------|-----------------------------|----------|
| WKF2     | Wiss Folding Utility Knife | 5                      | 37103301345 | 10037103301342  | 8.98" L x 4.57" W x 1.18" H | 0.6 lbs. |