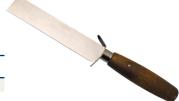

## **Dixon<sup>™</sup> Hose Knife**

### Features:

- · for fast cutting of rubber hose and belting
- guard protects hand while cutting

| Part # | Price/E |
|--------|---------|
| DRK15  | \$24.35 |