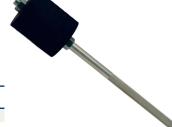

### **Dixon™ Soft Hose Mallet**

#### Features:

- soft mallet for pounding metal objects without damaging them
- The head material will not crack and is firmly attached to strong shaft-handle.
- length: 23"
- · weight: 10 lbs.

| Part # | Price/E  |
|--------|----------|
| DCM1   | \$375.00 |