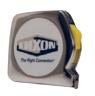

# **Diameter Tape**

### Features:

- 6' tape for quickly finding the outside diameter of any cylindrical object
- converts circumference to OD at the measured point
- ABS case

| Part # | Price/E |
|--------|---------|
| DDT1   | \$18.25 |